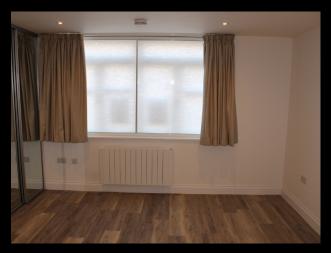

The accommodation comprises:

COMMUNAL ENTRANCE DOOR: With security sensor lighting, intercom entry system.

ENTRANCE LOBBY: With solid wood panelled door to:

ENTRANCE HALLWAY.

STUDIO AREA: Front aspect UPVC double glazed window with further sliding secondary glazed window, stylish wall mounted electric heater, halogen down lighters, BT point, TV point, fitted double wardrobe.