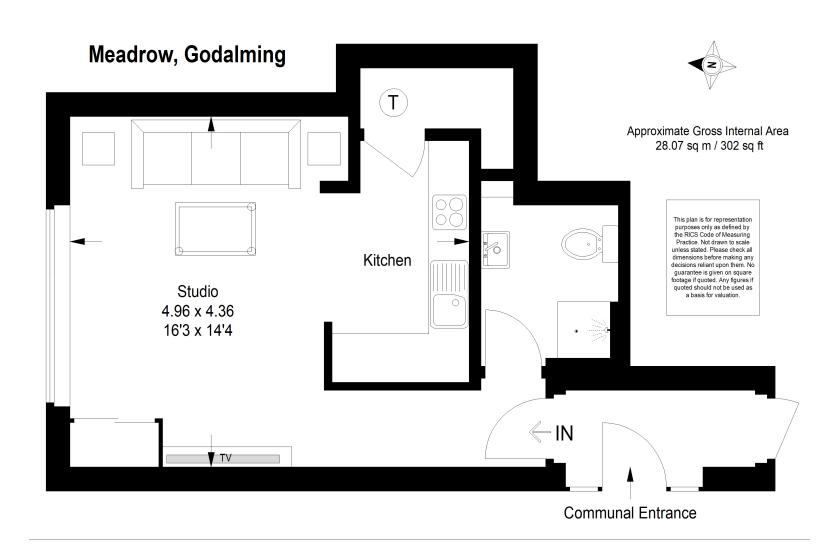

The accommodation comprises:

COMMUNAL ENTRANCE DOOR: With security sensor lighting, intercom entry system.

ENTRANCE LOBBY: With solid wood panelled door to:

ENTRANCE HALLWAY.

STUDIO AREA: Front aspect UPVC double glazed window with further sliding secondary glazed window, stylish wall mounted electric heater, halogen down lighters, BT point, TV point, fitted double wardrobe.

Squared archway to::

KITCHEN: Newly fitted with shaker style eye and base level cupboards and drawers with concealed lighting, inset stainless steel sink unit with mixer tap and drainer, four zone induction 'Bosch' hob with extractor hood above, integrated 'Bosch' oven, integrated fridge/freezer, slimline dishwasher and washing machine. Walk-in storage cupboard also housing hot water tank.

SHOWER ROOM: Beautifully presented with walk-in shower cubicle, vanity sink unit, low level w.c., shaver socket, recess fitted shelving, heated towel rail, halogen down lighters, fully tiled walls.

LEASE DETAILS: Share of Freehold Length of Lease: 968 years remaining