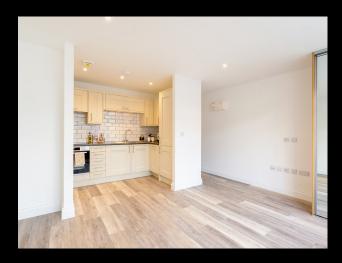

Squared archway to::

KITCHEN: Newly fitted with shaker style eye and base level cupboards and drawers with concealed lighting, inset stainless steel sink unit with mixer tap and drainer, four zone induction 'Bosch' hob with extractor hood above, integrated 'Bosch' oven, integrated fridge/freezer, slimline dishwasher and washing machine. Walk-in storage cupboard also housing hot water tank.