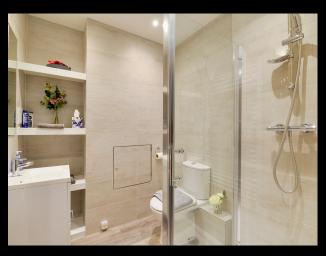

SHOWER ROOM: Beautifully presented with walk-in shower cubicle, vanity sink unit, low level w.c., shaver socket, recess fitted shelving, heated towel rail, halogen down lighters, fully tiled walls.

LEASE DETAILS: Share of Freehold Length of Lease: 968 years remaining