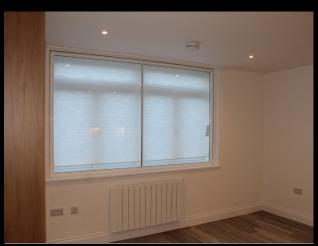

The accommodation comprises:

COMMUNAL ENTRANCE DOOR: With security sensor lighting, intercom entry system.

ENTRANCE LOBBY: With solid wood panelled door to:

ENTRANCE HALLWAY.

STUDIO AREA: Front aspect UPVC double glazed window with further sliding secondary glazed window, stylish wall mounted electric heater, halogen down lighters, BT point, TV point, fitted double wardrobe.