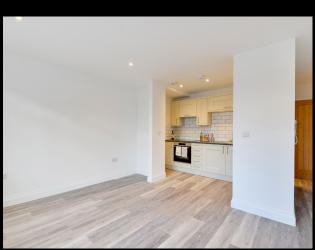

Squared archway to::

KITCHEN: Newly fitted with shaker style eye and base level cupboards and drawers with concealed lighting, inset stainless steel sink unit with mixer tap and drainer, four zone induction 'Bosch' hob with extractor hood above, integrated 'Bosch' oven, integrated fridge/freezer, slimline dishwasher and washing machine. Walk-in storage cupboard also housing hot water tank.