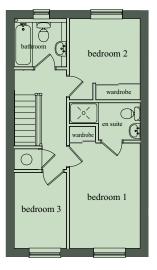

The Pepperpot, Godalming

The Surrey Sports Park, Guildford

High Street, Guildford

**Ground Floor** 

First Floor

## Plot 1

| Living Room    | 5.85 x 3.95m max           | 19'2" x 12'11" |
|----------------|----------------------------|----------------|
| Kitchen/Dining | 4.80 x 2.80m               | 15'9" x 9'2"   |
| Bedroom 1      | 4.02 x 2.70m + wardrobe    | 13'2" x 8'10"  |
| Bedroom 2      | 3.10 x 2.70m inc. wardrobe | 10'2" x 8'10"  |
| Bedroom 3      | 2.90 x 2.00m               | 9'6" x 6'6"    |