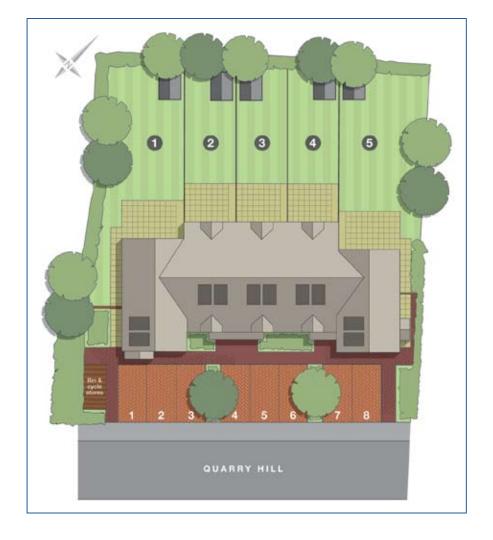

An attractive development of only five 2 & 3 bedroom homes

**KING ALFRED COURT** is located 1 mile from Godalming town centre on the site of the former King Alfred pub. The first known reference to the town of Godalming was in the will of King Alfred the Great in 899 AD, hence the name of the pub and the naming of this fine new development. **KING ALFRED COURT** is in a very convenient location within easy access to local facilities.

**KING ALFRED COURT** is a development of only five 2 & 3 bedroom new homes with on-site parking, patios and gardens. Traditionally built in brick and block with a tiled roof, these individually designed homes incorporate a high specification with many exciting features:

## Plot 1

| Living Room    | 5.85 x 3.95m max           | 19'2" x 12'11" |
|----------------|----------------------------|----------------|
| Kitchen/Dining | 4.80 x 2.80m               | 15'9" x 9'2"   |
| Bedroom 1      | 4.02 x 2.70m + wardrobe    | 13'2" x 8'10"  |
| Bedroom 2      | 3.10 x 2.70m inc. wardrobe | 10'2" x 8'10"  |
| Bedroom 3      | 2.90 x 2.00m               | 9'6" x 6'6"    |

# Plots 2, 3 & 4

| Living Room | 5.30 x 3.86m               | 17'4" x 12'8" |
|-------------|----------------------------|---------------|
| Kitchen     | 3.15 x 1.85m               | 10'4" x 6'0"  |
| Bedroom 1   | 3.86 x 2.74m inc. wardrobe | 12'8" x 9'0"  |
| Bedroom 2   | 3.86 x 2.74m inc. wardrobe | 12'8" x 9'0"  |

#### Plot 5

| Living Room    | 5.00 x 3.95m max           | 16'5" x 12'11" |
|----------------|----------------------------|----------------|
| Kitchen/Dining | 4.80 x 2.80m               | 15'9" x 9'2"   |
| Bedroom 1      | 3.17 x 2.70m + wardrobe    | 10'5" x 8'10"  |
| Bedroom 2      | 3.10 x 2.70m inc. wardrobe | 10'2" x 8'10"  |
| Bedroom 3      | 2.05 x 2.00m               | 6'9" x 6'6"    |