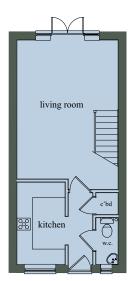

Ground Floor

First Floor

# Plots 2, 3 & 4

| Living Room | 5.30 x 3.86m               | 17'4" x 12'8" |
|-------------|----------------------------|---------------|
| Kitchen     | 3.15 x 1.85m               | 10'4" x 6'0"  |
| Bedroom 1   | 3.86 x 2.74m inc. wardrobe | 12'8" x 9'0"  |
| Bedroom 2   | 3.86 x 2.74m inc. wardrobe | 12'8" x 9'0"  |