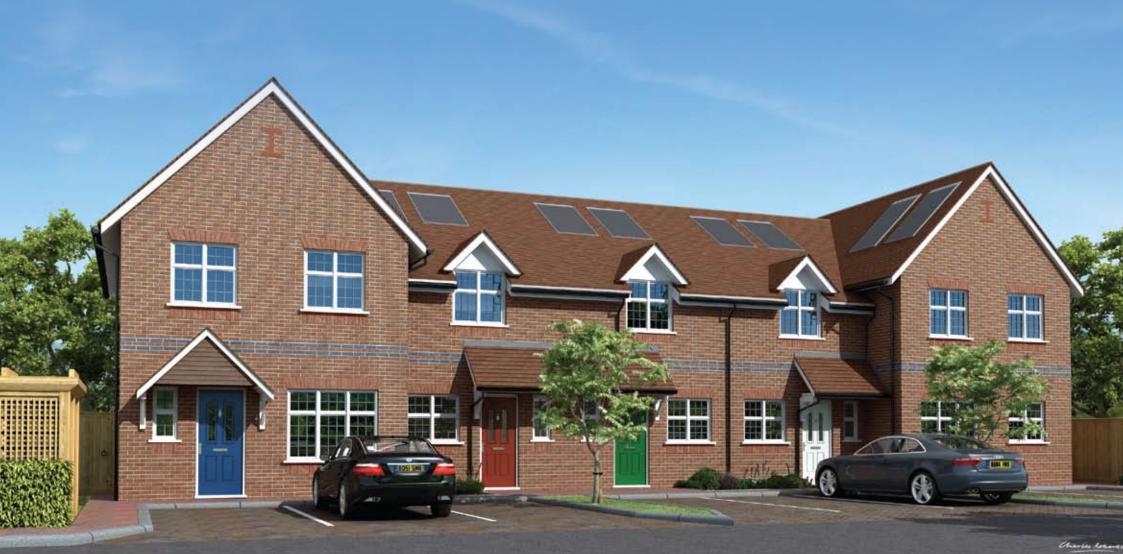

An attractive development of only five 2 & 3 bedroom homes

**KING ALFRED COURT** is located 1 mile from Godalming town centre on the site of the former King Alfred pub. The first known reference to the town of Godalming was in the will of King Alfred the Great in 899 AD, hence the name of the pub and the naming of this fine new development. **KING ALFRED COURT** is in a very convenient location within easy access to local facilities.

**KING ALFRED COURT** is a development of only five 2 & 3 bedroom new homes with on-site parking, patios and gardens. Traditionally built in brick and block with a tiled roof, these individually designed homes incorporate a high specification with many exciting features: