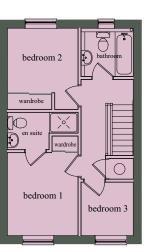

# Plots 2, 3 & 4

| Living Room | 5.30 x 3.86m               | 17'4" x 12'8" |
|-------------|----------------------------|---------------|
| Kitchen     | 3.15 x 1.85m               | 10'4" x 6'0"  |
| Bedroom 1   | 3.86 x 2.74m inc. wardrobe | 12'8" x 9'0"  |
| Bedroom 2   | 3.86 x 2.74m inc. wardrobe | 12'8" x 9'0"  |

Ground Floor

First Floor