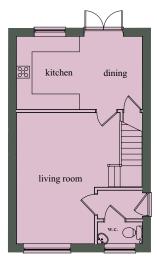

## Plot 1

| Living Room    | 5.85 x 3.95m max           | 19'2" x 12'11" |
|----------------|----------------------------|----------------|
| Kitchen/Dining | 4.80 x 2.80m               | 15'9" x 9'2"   |
| Bedroom 1      | 4.02 x 2.70m + wardrobe    | 13'2" x 8'10"  |
| Bedroom 2      | 3.10 x 2.70m inc. wardrobe | 10'2" x 8'10"  |
| Bedroom 3      | 2.90 x 2.00m               | 9'6" x 6'6"    |

Ground Floor

First Floor