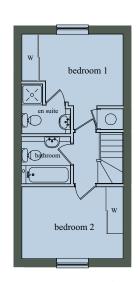

Ground Floor

First Floor

# Plots 2, 3 & 4

| Living Room | 5.30 x 3.86m               | 17'4" x 12'8" |
|-------------|----------------------------|---------------|
| Kitchen     | 3.15 x 1.85m               | 10'4" x 6'0"  |
| Bedroom 1   | 3.86 x 2.74m inc. wardrobe | 12'8" x 9'0"  |
| Bedroom 2   | 3.86 x 2.74m inc. wardrobe | 12'8" x 9'0"  |

\*subject to stage of development

First Floor

#### Plot 5

| Living Room    | 5.00 x 3.95m max           | 16'5" x 12'11" |
|----------------|----------------------------|----------------|
| Kitchen/Dining | 4.80 x 2.80m               | 15'9" x 9'2"   |
| Bedroom 1      | 3.17 x 2.70m + wardrobe    | 10'5" x 8'10"  |
| Bedroom 2      | 3.10 x 2.70m inc. wardrobe | 10'2" x 8'10"  |
| Bedroom 3      | 2.05 x 2.00m               | 6'9" x 6'6"    |