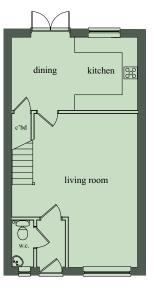

The Pepperpot, Godalming

The Surrey Sports Park, Guildford

High Street, Guildford

**Ground Floor** 

First Floor

## Plot 1

| Living Room    | 5.85 x 3.95m max           | 19'2" x 12'11" |
|----------------|----------------------------|----------------|
| Kitchen/Dining | 4.80 x 2.80m               | 15'9" x 9'2"   |
| Bedroom 1      | 4.02 x 2.70m + wardrobe    | 13'2" x 8'10"  |
| Bedroom 2      | 3.10 x 2.70m inc. wardrobe | 10'2" x 8'10"  |
| Bedroom 3      | 2.90 x 2.00m               | 9'6" x 6'6"    |