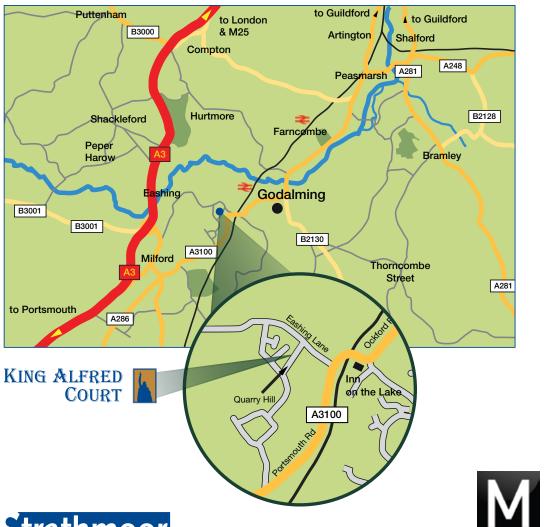

An attractive development of only five 2 & 3 bedroom homes

**KING ALFRED COURT** is located 1 mile from Godalming town centre on the site of the former King Alfred pub. The first known reference to the town of Godalming was in the will of King Alfred the Great in 899 AD, hence the name of the pub and the naming of this fine new development. **KING ALFRED COURT** is in a very convenient location within easy access to local facilities.

## **Transport**

- Godalming station 0.9 miles, Waterloo in 45 minutes (min.)
- Buses run from Eashing Lane to Godalming, Guildford and Haslemere every 30 minutes
- $\bullet$  Heathrow Airport Terminal 5 30.2 miles and Gatwick Airport 43 miles
- The A3 Milford intersection 2 miles and the M25 at Wisley (junction 10) – 17 miles
- Portsmouth 39.3 miles and central London (Westminster Bridge) 36.7 miles

### **Schools**

- Day nurseries several available from 0.25 to 1.5 miles
- Primary Green Oak 0.2 miles; Moss Lane Infants 1 mile; Milford Infants – 1.5 miles
- Junior Godalming 1.5 miles; Chandlers, Witley –
  2.9 miles
- Secondary Broadwater, Farncombe 2.8 miles;
  Rodborough School, Milford 2.2 miles
- Godalming 6th form college 0.8 miles
- Independent Charterhouse, Prior's Field, St Hilary's & several others are close by

## **Shopping**

- Godalming town centre 1 mile
- Waitrose and Sainsbury's supermarkets 1.1 and 1.2 miles
- Tesco Express at Milford 1.1 mile
- Guildford town centre 5 miles

#### Leisure

- Leisure centre with swimming pool in Farncombe –
  2.7 miles
- Fitness First gym in Godalming High Street 1 mile
- Spectrum leisure centre in Guildford with extensive indoor and outdoor facilities for sports and leisure 9.5 miles
- The Surrey Sports Park the new University of Surrey sporting facility is one of Europe's premiere sites for elite sport, physical activity, well-being and leisure 7.6 miles
- Golf at Broadwater, Milford, West Surrey, Hindhead, Hurtmore and many more locally
- Excellent range of pubs, bars and restaurants in Godalming, Guildford and local villages, including the Inn on the Lake – 0.2 miles and The Stag on the River – 1.3 miles.

# King Alfred Court, Quarry Hill, Godalming GU7 2NW

A development by Strathmoor Developments Ltd Masella Coupe Estate Agents 17 High Street, Godalming, Surrey GU7 1AZ T: 01483 418777 www.masellacoupe.co.uk